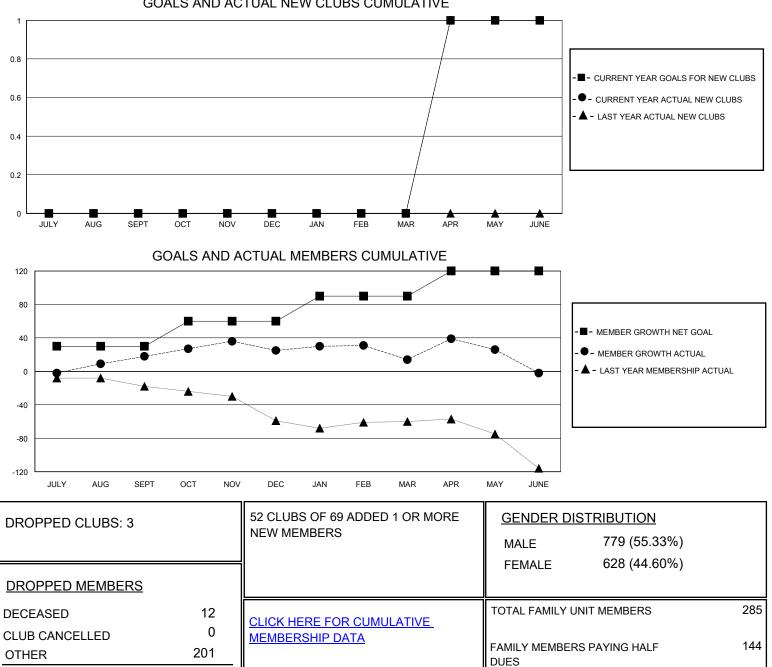

## District 201Q3

Results as of: 6/30/2024

| GMT:                  |               | LOCATION AUSTRALIA |               |                       |                          |                         |                                                    |
|-----------------------|---------------|--------------------|---------------|-----------------------|--------------------------|-------------------------|----------------------------------------------------|
| Clubs                 |               |                    |               | Members               |                          |                         |                                                    |
| RESULTS FOR 2023-2024 |               |                    |               | RESULTS FOR 2023-2024 |                          |                         |                                                    |
| QUARTER               | NEW CLUB GOAL | NEW CLUBS          | DROPPED CLUBS | QUARTER M             | EMBER GROWTH NET<br>GOAL | MEMBER GROWTH<br>ACTUAL | DROPPED<br>MEMBERS ACTUAL<br>(including transfers) |
| JULY/AUG/SEPT         | 0             | 0                  | 1             | JULY/AUG/SEP1         | г 30                     | 68                      | 36                                                 |
| OCT/NOV/DEC           | 0             | 0                  | 0             | OCT/NOV/DEC           | 30                       | 47                      | 37                                                 |
| JAN/FEB/MAR           | 0             | 0                  | 0             | JAN/FEB/MAR           | 30                       | 62                      | 65                                                 |
| APR/MAY/JUNE          | 1             | 1                  | 2             | APR/MAY/JUNE          | 30                       | 77                      | 80                                                 |
|                       | GOALS         | AND ACTUA          | I NEW CLUBS C |                       |                          |                         |                                                    |